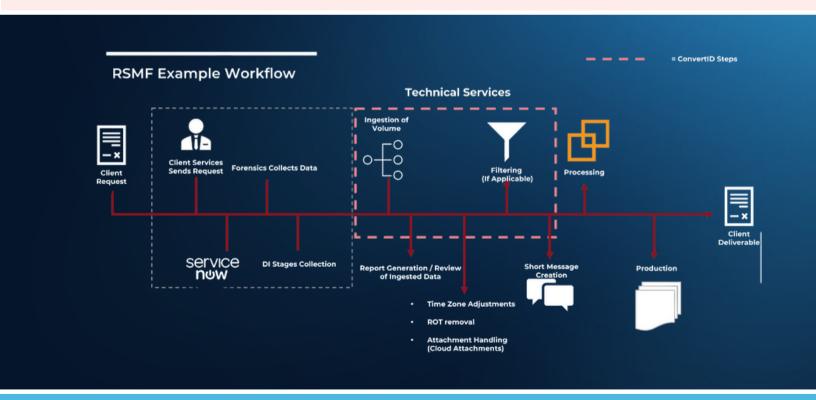

## convert D

ConvertID is our Relativity Short Message Format (RSMF) solution, transforming how short message conversions are handled in the industry. Seamlessly convert chat, social media, and mobile device data into a format readily displayed within the Relativity platform.

WhatsApp

What sets ConvertID apart is its ability to provide an immersive review experience for case teams, coupled with unparalleled reporting capabilities.

Our solution ensures that once your data undergoes the conversion process, it mimics the feel of the native source applications within Relativity, enabling efficient analysis and evaluation of the information at hand.

## SHORT MESSAGE PROCESSING WORKFLOWS - OVERVIEW

Collection Initial Reporting (Missing/Expansion)

Conversion (RSMF / EML / Other Creation)

Short Message Overlays